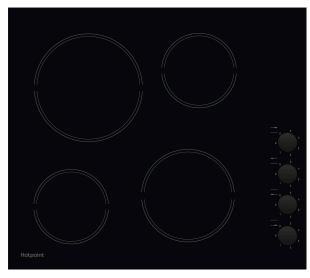

## HR 619 CH

12NC: F104330

GTIN (EAN) code: 5054645043309

| MAIN FEATURES                         |                 |
|---------------------------------------|-----------------|
| Product group                         | Hob             |
| Construction type                     | Built-in        |
| Type of control                       | Mechanical      |
| Type of control settings              | -               |
| Number of gas burners                 | 0               |
| Number of electric cooking zones      | 4               |
| Number of electric plates             | 0               |
| Number of radiant plates              | 4               |
| Number of halogen plates              | 0               |
| Number of induction plates            | 0               |
| Number of electric warming zones      | 0               |
| Location of control panel             | Lateral         |
| Basic surface material                | Ceramic Glass   |
| Main colour of product                | Black           |
| Electrical connection rating (W)      | 5700            |
| Gas connection rating (W)             | 0               |
| Gas type                              | N/A             |
| Current (A)                           | 24,8            |
| Voltage (V)                           | 220-240/380-415 |
| Frequency (Hz)                        | 50/60           |
| Length of Electrical Supply Cord (cm) | 120             |
| Plug type                             | No              |
| Gas connection                        | N/A             |
| Width of the product                  | 580             |
| Height of the product                 | 50              |
| Depth of the product                  | 510             |
| Minimum niche height                  | 40              |
| Minimum niche width                   | 560             |
| Niche depth                           | 490             |
| Net weight (kg)                       | 8.5             |
| Automatic programmes                  | No              |
| · · · · · · · · · · · · · · · · · · · |                 |