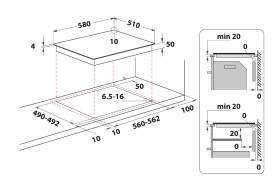

## HR 619 CH

12NC: F104330

GTIN (EAN) code: 5054645043309

| MAIN FEATURES                         |                 |
|---------------------------------------|-----------------|
| Product group                         | Hob             |
| Construction type                     | Built-in        |
| Type of control                       | Mechanical      |
| Type of control settings              | -               |
| Number of gas burners                 | 0               |
| Number of electric cooking zones      | 4               |
| Number of electric plates             | 0               |
| Number of radiant plates              | 4               |
| Number of halogen plates              | 0               |
| Number of induction plates            | 0               |
| Number of electric warming zones      | 0               |
| Location of control panel             | Lateral         |
| Basic surface material                | Ceramic Glass   |
| Main colour of product                | Black           |
| Electrical connection rating (W)      | 5700            |
| Gas connection rating (W)             | 0               |
| Gas type                              | N/A             |
| Current (A)                           | 24,8            |
| Voltage (V)                           | 220-240/380-415 |
| Frequency (Hz)                        | 50/60           |
| Length of Electrical Supply Cord (cm) | 120             |
| Plug type                             | No              |
| Gas connection                        | N/A             |
| Width of the product                  | 580             |
| Height of the product                 | 50              |
| Depth of the product                  | 510             |
| Minimum niche height                  | 40              |
| Minimum niche width                   | 560             |
| Niche depth                           | 490             |
| Net weight (kg)                       | 8.5             |
| Automatic programmes                  | No              |
| · · · · · · · · · · · · · · · · · · · |                 |