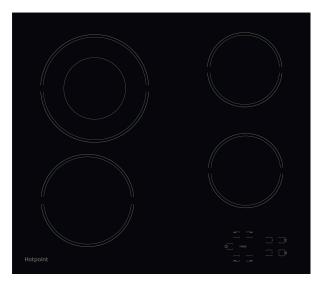

## HR 612 CH

12NC: F104302

GTIN (EAN) code: 5054645043026

| MAIN FEATURES                         |                 |
|---------------------------------------|-----------------|
| Product group                         | Hob             |
| Construction type                     | Built-in        |
| Type of control                       | Electronic      |
| Type of control settings              | -               |
| Number of gas burners                 | 0               |
| Number of electric cooking zones      | 4               |
| Number of electric plates             | 0               |
| Number of radiant plates              | 4               |
| Number of halogen plates              | 0               |
| Number of induction plates            | 0               |
| Number of electric warming zones      | 0               |
| Location of control panel             | Front           |
| Basic surface material                | Ceramic Glass   |
| Main colour of product                | Black           |
| Electrical connection rating (W)      | 4700            |
| Gas connection rating (W)             | 0               |
| Gas type                              | N/A             |
| Current (A)                           | 20              |
| Voltage (V)                           | 220-240/380-415 |
| Frequency (Hz)                        | 50/60           |
| Length of Electrical Supply Cord (cm) | 0               |
| Plug type                             | No              |
| Gas connection                        | N/A             |
| Width of the product                  | 580             |
| Height of the product                 | 46              |
| Depth of the product                  | 510             |
| Minimum niche height                  | 42              |
| Minimum niche width                   | 560             |
| Niche depth                           | 490             |
| Net weight (kg)                       | 8               |
| Automatic programmes                  | No              |

| TECHNICAL FEA           | TURES    |
|-------------------------|----------|
| Power on indicator      | Yes      |
| Number of indicators    | 4        |
| Type of regulation      | Radiant  |
| Type of lid             | Without  |
| Residual heat indicator | Separate |
| Main on/off switch      | Yes      |
| Safety device           | -        |
| Timer                   | Yes      |