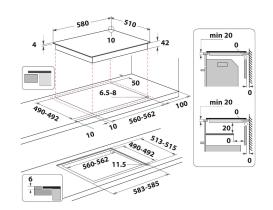

## HR 612 CH

12NC: F104302

GTIN (EAN) code: 5054645043026

| MAIN FEATURES                         |                 |
|---------------------------------------|-----------------|
| Product group                         | Hob             |
| Construction type                     | Built-in        |
| Type of control                       | Electronic      |
| Type of control settings              | -               |
| Number of gas burners                 | 0               |
| Number of electric cooking zones      | 4               |
| Number of electric plates             | 0               |
| Number of radiant plates              | 4               |
| Number of halogen plates              | 0               |
| Number of induction plates            | 0               |
| Number of electric warming zones      | 0               |
| Location of control panel             | Front           |
| Basic surface material                | Ceramic Glass   |
| Main colour of product                | Black           |
| Electrical connection rating (W)      | 4700            |
| Gas connection rating (W)             | 0               |
| Gas type                              | N/A             |
| Current (A)                           | 20              |
| Voltage (V)                           | 220-240/380-415 |
| Frequency (Hz)                        | 50/60           |
| Length of Electrical Supply Cord (cm) | 0               |
| Plug type                             | No              |
| Gas connection                        | N/A             |
| Width of the product                  | 580             |
| Height of the product                 | 46              |
| Depth of the product                  | 510             |
| Minimum niche height                  | 42              |
| Minimum niche width                   | 560             |
| Niche depth                           | 490             |
| Net weight (kg)                       | 8               |
| Automatic programmes                  | No              |