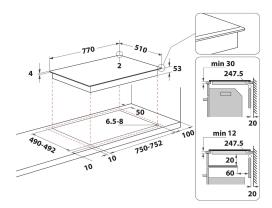

## Hotpoint

| Product group                         | Hob           |
|---------------------------------------|---------------|
| Construction type                     | Built-in      |
| Type of control                       | Electronic    |
| Type of control settings              | -             |
| Number of gas burners                 | 0             |
| Number of electric cooking zones      | 4             |
| Number of electric plates             | 0             |
| Number of radiant plates              | 0             |
| Number of halogen plates              | 0             |
| Number of induction plates            | 8             |
| Number of electric warming zones      | 0             |
| Location of control panel             | Front         |
| Basic surface material                | Ceramic Glass |
| Main colour of product                | Black         |
| Electrical connection rating (W)      | 7400          |
| Gas connection rating (W)             | 0             |
| Gas type                              | N/A           |
| Current (A)                           | 32,2          |
| Voltage (V)                           | 230           |
| Frequency (Hz)                        | 50/60         |
| Length of Electrical Supply Cord (cm) | 150           |
| Plug type                             | No            |
| Gas connection                        | N/A           |
| Width of the product                  | 770           |
| Height of the product                 | 54            |
| Depth of the product                  | 510           |
| Minimum niche height                  | 30            |
| Minimum niche width                   | 750           |
| Niche depth                           | 480           |
| Net weight (kg)                       | 14.4          |
| Automatic programmes                  | Yes           |