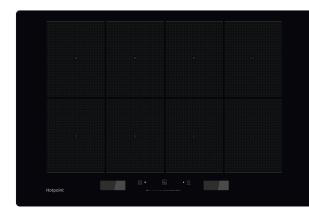

## Hotpoint

| Product group                         | Hob           |
|---------------------------------------|---------------|
| Construction type                     | Built-in      |
| Type of control                       | Electronic    |
| Type of control settings              | -             |
| Number of gas burners                 | 0             |
| Number of electric cooking zones      | 4             |
| Number of electric plates             | 0             |
| Number of radiant plates              | 0             |
| Number of halogen plates              | 0             |
| Number of induction plates            | 8             |
| Number of electric warming zones      | 0             |
| Location of control panel             | Front         |
| Basic surface material                | Ceramic Glass |
| Main colour of product                | Black         |
| Electrical connection rating (W)      | 7400          |
| Gas connection rating (W)             | 0             |
| Gas type                              | N/A           |
| Current (A)                           | 32,2          |
| Voltage (V)                           | 230           |
| Frequency (Hz)                        | 50/60         |
| Length of Electrical Supply Cord (cm) | 150           |
| Plug type                             | No            |
| Gas connection                        | N/A           |
| Width of the product                  | 770           |
| Height of the product                 | 54            |
| Depth of the product                  | 510           |
| Minimum niche height                  | 30            |
| Minimum niche width                   | 750           |
| Niche depth                           | 480           |
| Net weight (kg)                       | 14.4          |
| Automatic programmes                  | Yes           |

| TECHNICAL FEATURES      |           |
|-------------------------|-----------|
| Power on indicator      | Yes       |
| Number of indicators    | 6         |
| Type of regulation      | Induction |
| Type of lid             | Without   |
| Residual heat indicator | Separate  |
| Main on/off switch      | Yes       |
| Safety device           | -         |
| Timer                   | Yes       |