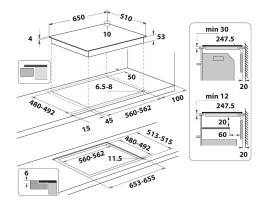

## ACO 654 NE

12NC: F155808 GTIN (EAN) code: 5054645558087

| Product group                         | Hob           |
|---------------------------------------|---------------|
| Construction type                     | Built-in      |
| Type of control                       | Electronic    |
| Type of control settings              | -             |
| Number of gas burners                 | 0             |
| Number of electric cooking zones      | 4             |
| Number of electric plates             | 0             |
| Number of radiant plates              | 0             |
| Number of halogen plates              | 0             |
| Number of induction plates            | 6             |
| Number of electric warming zones      | 0             |
| Location of control panel             | Front         |
| Basic surface material                | Ceramic Glass |
| Main colour of product                | Black         |
| Electrical connection rating (W)      | 7400          |
| Gas connection rating (W)             | 0             |
| Gas type                              | N/A           |
| Current (A)                           | 32,2          |
| Voltage (V)                           | 230           |
| Frequency (Hz)                        | 50/60         |
| Length of Electrical Supply Cord (cm) | 150           |
| Plug type                             | No            |
| Gas connection                        | N/A           |
| Width of the product                  | 650           |
| Height of the product                 | 54            |
| Depth of the product                  | 510           |
| Minimum niche height                  | 30            |
| Minimum niche width                   | 560           |
| Niche depth                           | 480           |
| Net weight (kg)                       | 12.4          |
| Automatic programmes                  | Yes           |