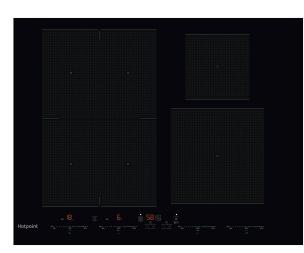

## ACO 654 NE

12NC: F155808 GTIN (EAN) code: 5054645558087

| Product group                         | Hob           |
|---------------------------------------|---------------|
| Construction type                     | Built-in      |
| Type of control                       | Electronic    |
| Type of control settings              | -             |
| Number of gas burners                 | 0             |
| Number of electric cooking zones      | 4             |
| Number of electric plates             | 0             |
| Number of radiant plates              | 0             |
| Number of halogen plates              | 0             |
| Number of induction plates            | 6             |
| Number of electric warming zones      | 0             |
| Location of control panel             | Front         |
| Basic surface material                | Ceramic Glass |
| Main colour of product                | Black         |
| Electrical connection rating (W)      | 7400          |
| Gas connection rating (W)             | 0             |
| Gas type                              | N/A           |
| Current (A)                           | 32,2          |
| Voltage (V)                           | 230           |
| Frequency (Hz)                        | 50/60         |
| Length of Electrical Supply Cord (cm) | 150           |
| Plug type                             | No            |
| Gas connection                        | N/A           |
| Width of the product                  | 650           |
| Height of the product                 | 54            |
| Depth of the product                  | 510           |
| Minimum niche height                  | 30            |
| Minimum niche width                   | 560           |
| Niche depth                           | 480           |
| Net weight (kg)                       | 12.4          |
| Automatic programmes                  | Yes           |

| TECHNICAL FEATURES      |           |
|-------------------------|-----------|
| Power on indicator      | Yes       |
| Number of indicators    | 6         |
| Type of regulation      | Induction |
| Type of lid             | Without   |
| Residual heat indicator | Separate  |
| Main on/off switch      | Yes       |
| Safety device           | -         |
| Timer                   | Yes       |