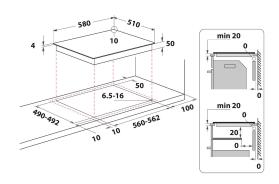

## RI 860 C

12NC: F104275

GTIN (EAN) code: 8050147042755

| MAIN FEATURES                         |                 |
|---------------------------------------|-----------------|
| Product group                         | Hob             |
| Construction type                     | Built-in        |
| Type of control                       | Mechanical      |
| Type of control settings              | -               |
| Number of gas burners                 | 0               |
| Number of electric cooking zones      | 4               |
| Number of electric plates             | 0               |
| Number of radiant plates              | 4               |
| Number of halogen plates              | 0               |
| Number of induction plates            | 0               |
| Number of electric warming zones      | 0               |
| Location of control panel             | Lateral         |
| Basic surface material                | Ceramic Glass   |
| Main colour of product                | Black           |
| Electrical connection rating (W)      | 5800            |
| Gas connection rating (W)             | 0               |
| Gas type                              | N/A             |
| Current (A)                           | 25,2            |
| Voltage (V)                           | 220-240/380-415 |
| Frequency (Hz)                        | 50/60           |
| Length of Electrical Supply Cord (cm) | 0               |
| Plug type                             | No              |
| Gas connection                        | N/A             |
| Width of the product                  | 580             |
| Height of the product                 | 50              |
| Depth of the product                  | 510             |
| Minimum niche height                  | 40              |
| Minimum niche width                   | 560             |
| Niche depth                           | 490             |
| Net weight (kg)                       | 8               |
| Automatic programmes                  | No              |