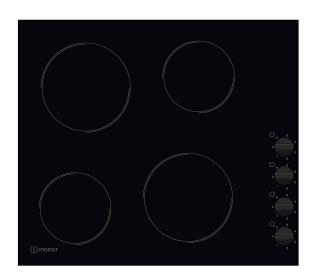

## RI 860 C

12NC: F104275

GTIN (EAN) code: 8050147042755

| MAIN FEATURES                         |                 |
|---------------------------------------|-----------------|
| Product group                         | Hob             |
| Construction type                     | Built-in        |
| Type of control                       | Mechanical      |
| Type of control settings              | -               |
| Number of gas burners                 | 0               |
| Number of electric cooking zones      | 4               |
| Number of electric plates             | 0               |
| Number of radiant plates              | 4               |
| Number of halogen plates              | 0               |
| Number of induction plates            | 0               |
| Number of electric warming zones      | 0               |
| Location of control panel             | Lateral         |
| Basic surface material                | Ceramic Glass   |
| Main colour of product                | Black           |
| Electrical connection rating (W)      | 5800            |
| Gas connection rating (W)             | 0               |
| Gas type                              | N/A             |
| Current (A)                           | 25,2            |
| Voltage (V)                           | 220-240/380-415 |
| Frequency (Hz)                        | 50/60           |
| Length of Electrical Supply Cord (cm) | 0               |
| Plug type                             | No              |
| Gas connection                        | N/A             |
| Width of the product                  | 580             |
| Height of the product                 | 50              |
| Depth of the product                  | 510             |
| Minimum niche height                  | 40              |
| Minimum niche width                   | 560             |
| Niche depth                           | 490             |
| Net weight (kg)                       | 8               |
| Automatic programmes                  | No              |