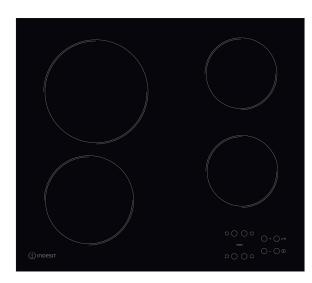

## RI 161 C

12NC: F104269

GTIN (EAN) code: 8050147042694

| MAIN FEATURES                         |                 |
|---------------------------------------|-----------------|
| Product group                         | Hob             |
| Construction type                     | Built-in        |
| Type of control                       | Electronic      |
| Type of control settings              | -               |
| Number of gas burners                 | 0               |
| Number of electric cooking zones      | 4               |
| Number of electric plates             | 0               |
| Number of radiant plates              | 4               |
| Number of halogen plates              | 0               |
| Number of induction plates            | 0               |
| Number of electric warming zones      | 0               |
| Location of control panel             | Front           |
| Basic surface material                | Ceramic Glass   |
| Main colour of product                | Black           |
| Electrical connection rating (W)      | 4700            |
| Gas connection rating (W)             | 0               |
| Gas type                              | N/A             |
| Current (A)                           | 20              |
| Voltage (V)                           | 220-240/380-415 |
| Frequency (Hz)                        | 50/60           |
| Length of Electrical Supply Cord (cm) | 0               |
| Plug type                             | No              |
| Gas connection                        | N/A             |
| Width of the product                  | 580             |
| Height of the product                 | 46              |
| Depth of the product                  | 510             |
| Minimum niche height                  | 42              |
| Minimum niche width                   | 560             |
| Niche depth                           | 490             |
| Net weight (kg)                       | 8               |
| Automatic programmes                  | No              |
|                                       |                 |