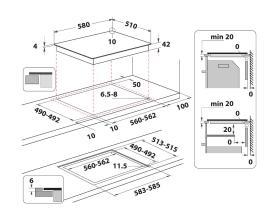

## RI 161 C

12NC: F104269

GTIN (EAN) code: 8050147042694

| MAIN FEATURES                         |                 |
|---------------------------------------|-----------------|
| Product group                         | Hob             |
| Construction type                     | Built-in        |
| Type of control                       | Electronic      |
| Type of control settings              | -               |
| Number of gas burners                 | 0               |
| Number of electric cooking zones      | 4               |
| Number of electric plates             | 0               |
| Number of radiant plates              | 4               |
| Number of halogen plates              | 0               |
| Number of induction plates            | 0               |
| Number of electric warming zones      | 0               |
| Location of control panel             | Front           |
| Basic surface material                | Ceramic Glass   |
| Main colour of product                | Black           |
| Electrical connection rating (W)      | 4700            |
| Gas connection rating (W)             | 0               |
| Gas type                              | N/A             |
| Current (A)                           | 20              |
| Voltage (V)                           | 220-240/380-415 |
| Frequency (Hz)                        | 50/60           |
| Length of Electrical Supply Cord (cm) | 0               |
| Plug type                             | No              |
| Gas connection                        | N/A             |
| Width of the product                  | 580             |
| Height of the product                 | 46              |
| Depth of the product                  | 510             |
| Minimum niche height                  | 42              |
| Minimum niche width                   | 560             |
| Niche depth                           | 490             |
| Net weight (kg)                       | 8               |
| Automatic programmes                  | No              |
|                                       |                 |