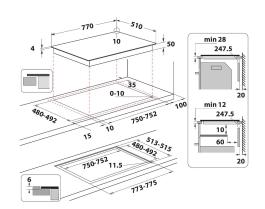

## **IB 21B77 NE**

12NC: F159237

GTIN (EAN) code: 8050147592373

| Product group Built-in Type of control Electronic Type of control Electronic Type of control Settings - Number of gas burners 0 Number of electric cooking zones 4 Number of electric plates 0 Number of radiant plates 0 Number of induction plates 0 Number of electric warming zones 4 Number of electric warming zones 0 Number of routrol panel Front Basic surface material Ceramic Glass Main colour of product Black Electrical connection rating (W) 7200 Gas connection rating (W) 7200 Gas type N/A Current (A) 31,3 Voltage (V) 220-240 Frequency (Hz) 50/60 Length of Electrical Supply Cord (cm) 120 Plug type No Gas connection N/A Width of the product 54 Winhum niche height 28 Minimum niche height 750 Niche depth 480 Net weight (kg) 10.6 Automatic programmes                                                                                                                                                                                                                                                                                                                                                                                                                                                                                                                                                                                                                                                                                                                                                                                                                                                                                                                                                                                                                                                                                                                                                                                                                                                                                                                                           | MAIN FEATURES                         |               |
|--------------------------------------------------------------------------------------------------------------------------------------------------------------------------------------------------------------------------------------------------------------------------------------------------------------------------------------------------------------------------------------------------------------------------------------------------------------------------------------------------------------------------------------------------------------------------------------------------------------------------------------------------------------------------------------------------------------------------------------------------------------------------------------------------------------------------------------------------------------------------------------------------------------------------------------------------------------------------------------------------------------------------------------------------------------------------------------------------------------------------------------------------------------------------------------------------------------------------------------------------------------------------------------------------------------------------------------------------------------------------------------------------------------------------------------------------------------------------------------------------------------------------------------------------------------------------------------------------------------------------------------------------------------------------------------------------------------------------------------------------------------------------------------------------------------------------------------------------------------------------------------------------------------------------------------------------------------------------------------------------------------------------------------------------------------------------------------------------------------------------------|---------------------------------------|---------------|
| Type of control Type of control settings  Number of gas burners  Number of electric cooking zones  Number of electric plates  Number of radiant plates  Number of halogen plates  Number of induction plates  Number of electric warming zones  Location of control panel  Basic surface material  Ceramic Glass  Main colour of product  Electrical connection rating (W)  Gas connection rating (W)  Gas type  N/A  Current (A)  31,3  Voltage (V)  Frequency (Hz)  Length of Electrical Supply Cord (cm)  Plug type  Gas connection  N/A  Width of the product  Height of the product  Minimum niche height  Minimum niche width  Net weight (kg)  Net weight (kg)  Net weight (kg)  Net weight (kg)  Electronic  O  Electronic  O  O  O  A  Number of electric cooking zones  A  O  O  O  O  O  O  O  O  O  O  O  O                                                                                                                                                                                                                                                                                                                                                                                                                                                                                                                                                                                                                                                                                                                                                                                                                                                                                                                                                                                                                                                                                                                                                                                                                                                                                                        | Product group                         | Hob           |
| Type of control settings  Number of gas burners  Number of electric cooking zones  Number of electric plates  Number of radiant plates  Number of halogen plates  Number of induction plates  Number of electric warming zones  Location of control panel  Basic surface material  Ceramic Glass  Main colour of product  Electrical connection rating (W)  Gas type  N/A  Current (A)  Voltage (V)  Frequency (Hz)  Length of Electrical Supply Cord (cm)  Plug type  Gas connection  Sas description  N/A  Width of the product  Height of the product  Minimum niche height  Minch depth  Net weight (kg)  Net weight (kg)  Net weight (kg)  Net weight (kg)  Number of electric cooking zones  4  A  O  O  O  Carmer (A)  Number of electric dless  O  N  A  No  O  Carmer (A)  31,3  Voltage (V)  50/60  120  Plug type  No  Gas connection  N/A  Width of the product  54  Depth of the product  54  Depth of the product  Minimum niche width  750  Niche depth  Net weight (kg)  10.6                                                                                                                                                                                                                                                                                                                                                                                                                                                                                                                                                                                                                                                                                                                                                                                                                                                                                                                                                                                                                                                                                                                                  | Construction type                     | Built-in      |
| Number of gas burners       0         Number of electric cooking zones       4         Number of electric plates       0         Number of radiant plates       0         Number of induction plates       4         Number of electric warming zones       0         Location of control panel       Front         Basic surface material       Ceramic Glass         Main colour of product       Black         Electrical connection rating (W)       0         Gas connection rating (W)       0         Gas type       N/A         Current (A)       31,3         Voltage (V)       220-240         Frequency (Hz)       50/60         Length of Electrical Supply Cord (cm)       120         Plug type       No         Gas connection       N/A         Width of the product       54         Depth of the product       54         Depth of the product       510         Minimum niche height       28         Minimum niche width       750         Niche depth       480         Net weight (kg)       10.6                                                                                                                                                                                                                                                                                                                                                                                                                                                                                                                                                                                                                                                                                                                                                                                                                                                                                                                                                                                                                                                                                                        | Type of control                       | Electronic    |
| Number of electric cooking zones       4         Number of electric plates       0         Number of radiant plates       0         Number of induction plates       4         Number of electric warming zones       0         Location of control panel       Front         Basic surface material       Ceramic Glass         Main colour of product       Black         Electrical connection rating (W)       0         Gas connection rating (W)       0         Gas type       N/A         Current (A)       31,3         Voltage (V)       220-240         Frequency (Hz)       50/60         Length of Electrical Supply Cord (cm)       120         Plug type       No         Gas connection       N/A         Width of the product       54         Depth of the product       54         Depth of the product       510         Minimum niche height       28         Minimum niche width       750         Niche depth       480         Net weight (kg)       10.6                                                                                                                                                                                                                                                                                                                                                                                                                                                                                                                                                                                                                                                                                                                                                                                                                                                                                                                                                                                                                                                                                                                                              | Type of control settings              | -             |
| Number of electric plates0Number of radiant plates0Number of halogen plates0Number of induction plates4Number of electric warming zones0Location of control panelFrontBasic surface materialCeramic GlassMain colour of productBlackElectrical connection rating (W)7200Gas connection rating (W)0Gas typeN/ACurrent (A)31,3Voltage (V)220-240Frequency (Hz)50/60Length of Electrical Supply Cord (cm)120Plug typeNoGas connectionN/AWidth of the product770Height of the product54Depth of the product510Minimum niche height28Minimum niche width750Niche depth480Net weight (kg)10.6                                                                                                                                                                                                                                                                                                                                                                                                                                                                                                                                                                                                                                                                                                                                                                                                                                                                                                                                                                                                                                                                                                                                                                                                                                                                                                                                                                                                                                                                                                                                        | Number of gas burners                 | 0             |
| Number of radiant plates       0         Number of induction plates       4         Number of electric warming zones       0         Location of control panel       Front         Basic surface material       Ceramic Glass         Main colour of product       Black         Electrical connection rating (W)       7200         Gas connection rating (W)       0         Gas type       N/A         Current (A)       31,3         Voltage (V)       220-240         Frequency (Hz)       50/60         Length of Electrical Supply Cord (cm)       120         Plug type       No         Gas connection       N/A         Width of the product       770         Height of the product       54         Depth of the product       510         Minimum niche height       28         Minimum niche width       750         Niche depth       480         Net weight (kg)       10.6                                                                                                                                                                                                                                                                                                                                                                                                                                                                                                                                                                                                                                                                                                                                                                                                                                                                                                                                                                                                                                                                                                                                                                                                                                    | Number of electric cooking zones      | 4             |
| Number of halogen plates       0         Number of induction plates       4         Number of electric warming zones       0         Location of control panel       Front         Basic surface material       Ceramic Glass         Main colour of product       Black         Electrical connection rating (W)       7200         Gas connection rating (W)       0         Gas type       N/A         Current (A)       31,3         Voltage (V)       220-240         Frequency (Hz)       50/60         Length of Electrical Supply Cord (cm)       120         Plug type       No         Gas connection       N/A         Width of the product       770         Height of the product       54         Depth of the product       54         Depth of the product       28         Minimum niche height       28         Minimum niche width       750         Niche depth       480         Net weight (kg)       10.6                                                                                                                                                                                                                                                                                                                                                                                                                                                                                                                                                                                                                                                                                                                                                                                                                                                                                                                                                                                                                                                                                                                                                                                               | Number of electric plates             | 0             |
| Number of induction plates       4         Number of electric warming zones       0         Location of control panel       Front         Basic surface material       Ceramic Glass         Main colour of product       Black         Electrical connection rating (W)       7200         Gas connection rating (W)       0         Gas type       N/A         Current (A)       31,3         Voltage (V)       220-240         Frequency (Hz)       50/60         Length of Electrical Supply Cord (cm)       120         Plug type       No         Gas connection       N/A         Width of the product       770         Height of the product       54         Depth of the product       510         Minimum niche height       28         Minimum niche width       750         Niche depth       480         Net weight (kg)       10.6                                                                                                                                                                                                                                                                                                                                                                                                                                                                                                                                                                                                                                                                                                                                                                                                                                                                                                                                                                                                                                                                                                                                                                                                                                                                             | Number of radiant plates              | 0             |
| Number of electric warming zones0Location of control panelFrontBasic surface materialCeramic GlassMain colour of productBlackElectrical connection rating (W)7200Gas connection rating (W)0Gas typeN/ACurrent (A)31,3Voltage (V)220-240Frequency (Hz)50/60Length of Electrical Supply Cord (cm)120Plug typeNoGas connectionN/AWidth of the product770Height of the product54Depth of the product510Minimum niche height28Minimum niche width750Niche depth480Net weight (kg)10.6                                                                                                                                                                                                                                                                                                                                                                                                                                                                                                                                                                                                                                                                                                                                                                                                                                                                                                                                                                                                                                                                                                                                                                                                                                                                                                                                                                                                                                                                                                                                                                                                                                               | Number of halogen plates              | 0             |
| Location of control panel  Basic surface material  Ceramic Glass  Main colour of product  Electrical connection rating (W)  Gas connection rating (W)  Current (A)  Voltage (V)  Frequency (Hz)  Length of Electrical Supply Cord (cm)  Plug type  No  Gas connection  N/A  Width of the product  Depth of the product  Minimum niche height  Mich edepth  Niche depth  Net weight (kg)  Front  Ceramic Glass  Rhack  Electrical Glass  N/A  N/A  No  0  0  0  0  0  0  0  0  0  0  0  0  0                                                                                                                                                                                                                                                                                                                                                                                                                                                                                                                                                                                                                                                                                                                                                                                                                                                                                                                                                                                                                                                                                                                                                                                                                                                                                                                                                                                                                                                                                                                                                                                                                                    | Number of induction plates            | 4             |
| Basic surface materialCeramic GlassMain colour of productBlackElectrical connection rating (W)7200Gas connection rating (W)0Gas typeN/ACurrent (A)31,3Voltage (V)220-240Frequency (Hz)50/60Length of Electrical Supply Cord (cm)120Plug typeNoGas connectionN/AWidth of the product770Height of the product54Depth of the product510Minimum niche height28Minimum niche width750Niche depth480Net weight (kg)10.6                                                                                                                                                                                                                                                                                                                                                                                                                                                                                                                                                                                                                                                                                                                                                                                                                                                                                                                                                                                                                                                                                                                                                                                                                                                                                                                                                                                                                                                                                                                                                                                                                                                                                                              | Number of electric warming zones      | 0             |
| Main colour of productBlackElectrical connection rating (W)7200Gas connection rating (W)0Gas typeN/ACurrent (A)31,3Voltage (V)220-240Frequency (Hz)50/60Length of Electrical Supply Cord (cm)120Plug typeNoGas connectionN/AWidth of the product770Height of the product54Depth of the product510Minimum niche height28Minimum niche width750Niche depth480Net weight (kg)10.6                                                                                                                                                                                                                                                                                                                                                                                                                                                                                                                                                                                                                                                                                                                                                                                                                                                                                                                                                                                                                                                                                                                                                                                                                                                                                                                                                                                                                                                                                                                                                                                                                                                                                                                                                 | Location of control panel             | Front         |
| Electrical connection rating (W)  Gas connection rating (W)  Gas type  N/A  Current (A)  S1,3  Voltage (V)  Frequency (Hz)  Length of Electrical Supply Cord (cm)  Plug type  No  Gas connection  N/A  Width of the product  Depth of the product  Depth of the product  Minimum niche height  Minimum niche width  Net weight (kg)  T200  7200  81,20  7200  7200  7200  7200  7200  7200  7200  7200  7200  7200  7200  7200  7200  7200  7200  7200  7200  7200  7200  7200  7200  7200  7200  7200  7200  7200  7200  7200  7200  7200  7200  7200  7200  7200  7200  7200  7200  7200  7200  7200  7200  7200  7200  7200  7200  7200  7200  7200  7200  7200  7200  7200  7200  7200  7200  7200  7200  7200  7200  7200  7200  7200  7200  7200  7200  7200  7200  7200  7200  7200  7200  7200  7200  7200  7200  7200  7200  7200  7200  7200  7200  7200  7200  7200  7200  7200  7200  7200  7200  7200  7200  7200  7200  7200  7200  7200  7200  7200  7200  7200  7200  7200  7200  7200  7200  7200  7200  7200  7200  7200  7200  7200  7200  7200  7200  7200  7200  7200  7200  7200  7200  7200  7200  7200  7200  7200  7200  7200  7200  7200  7200  7200  7200  7200  7200  7200  7200  7200  7200  7200  7200  7200  7200  7200  7200  7200  7200  7200  7200  7200  7200  7200  7200  7200  7200  7200  7200  7200  7200  7200  7200  7200  7200  7200  7200  7200  7200  7200  7200  7200  7200  7200  7200  7200  7200  7200  7200  7200  7200  7200  7200  7200  7200  7200  7200  7200  7200  7200  7200  7200  7200  7200  7200  7200  7200  7200  7200  7200  7200  7200  7200  7200  7200  7200  7200  7200  7200  7200  7200  7200  7200  7200  7200  7200  7200  7200  7200  7200  7200  7200  7200  7200  7200  7200  7200  7200  7200  7200  7200  7200  7200  7200  7200  7200  7200  7200  7200  7200  7200  7200  7200  7200  7200  7200  7200  7200  7200  7200  7200  7200  7200  7200  7200  7200  7200  7200  7200  7200  7200  7200  7200  7200  7200  7200  7200  7200  7200  7200  7200  7200  7200  7200  7200  7200  7200  7200  7200  7200  7200  7200  7200  7200  7200  7200 | Basic surface material                | Ceramic Glass |
| Gas connection rating (W)         0           Gas type         N/A           Current (A)         31,3           Voltage (V)         220-240           Frequency (Hz)         50/60           Length of Electrical Supply Cord (cm)         120           Plug type         No           Gas connection         N/A           Width of the product         770           Height of the product         54           Depth of the product         510           Minimum niche height         28           Minimum niche width         750           Niche depth         480           Net weight (kg)         10.6                                                                                                                                                                                                                                                                                                                                                                                                                                                                                                                                                                                                                                                                                                                                                                                                                                                                                                                                                                                                                                                                                                                                                                                                                                                                                                                                                                                                                                                                                                               | Main colour of product                | Black         |
| Gas type         N/A           Current (A)         31,3           Voltage (V)         220-240           Frequency (Hz)         50/60           Length of Electrical Supply Cord (cm)         120           Plug type         No           Gas connection         N/A           Width of the product         770           Height of the product         54           Depth of the product         510           Minimum niche height         28           Minimum niche width         750           Niche depth         480           Net weight (kg)         10.6                                                                                                                                                                                                                                                                                                                                                                                                                                                                                                                                                                                                                                                                                                                                                                                                                                                                                                                                                                                                                                                                                                                                                                                                                                                                                                                                                                                                                                                                                                                                                             | Electrical connection rating (W)      | 7200          |
| Current (A)         31,3           Voltage (V)         220-240           Frequency (Hz)         50/60           Length of Electrical Supply Cord (cm)         120           Plug type         No           Gas connection         N/A           Width of the product         770           Height of the product         54           Depth of the product         510           Minimum niche height         28           Minimum niche width         750           Niche depth         480           Net weight (kg)         10.6                                                                                                                                                                                                                                                                                                                                                                                                                                                                                                                                                                                                                                                                                                                                                                                                                                                                                                                                                                                                                                                                                                                                                                                                                                                                                                                                                                                                                                                                                                                                                                                            | Gas connection rating (W)             | 0             |
| Voltage (V)         220-240           Frequency (Hz)         50/60           Length of Electrical Supply Cord (cm)         120           Plug type         No           Gas connection         N/A           Width of the product         770           Height of the product         54           Depth of the product         510           Minimum niche height         28           Minimum niche width         750           Niche depth         480           Net weight (kg)         10.6                                                                                                                                                                                                                                                                                                                                                                                                                                                                                                                                                                                                                                                                                                                                                                                                                                                                                                                                                                                                                                                                                                                                                                                                                                                                                                                                                                                                                                                                                                                                                                                                                               | Gas type                              | N/A           |
| Frequency (Hz) 50/60  Length of Electrical Supply Cord (cm) 120  Plug type No  Gas connection N/A  Width of the product 770  Height of the product 54  Depth of the product 510  Minimum niche height 28  Minimum niche width 750  Niche depth 480  Net weight (kg) 10.6                                                                                                                                                                                                                                                                                                                                                                                                                                                                                                                                                                                                                                                                                                                                                                                                                                                                                                                                                                                                                                                                                                                                                                                                                                                                                                                                                                                                                                                                                                                                                                                                                                                                                                                                                                                                                                                       | Current (A)                           | 31,3          |
| Length of Electrical Supply Cord (cm)  Plug type  No Gas connection  N/A  Width of the product  Height of the product  Depth of the product  Minimum niche height  Minimum niche width  No Niche depth  No Net weight (kg)  120  120  120  120  120  120  120  12                                                                                                                                                                                                                                                                                                                                                                                                                                                                                                                                                                                                                                                                                                                                                                                                                                                                                                                                                                                                                                                                                                                                                                                                                                                                                                                                                                                                                                                                                                                                                                                                                                                                                                                                                                                                                                                              | Voltage (V)                           | 220-240       |
| Plug type No Gas connection N/A Width of the product 770 Height of the product 54 Depth of the product 510 Minimum niche height 28 Minimum niche width 750 Niche depth 480 Net weight (kg) 10.6                                                                                                                                                                                                                                                                                                                                                                                                                                                                                                                                                                                                                                                                                                                                                                                                                                                                                                                                                                                                                                                                                                                                                                                                                                                                                                                                                                                                                                                                                                                                                                                                                                                                                                                                                                                                                                                                                                                                | Frequency (Hz)                        | 50/60         |
| Gas connection N/A Width of the product 770 Height of the product 54 Depth of the product 510 Minimum niche height 28 Minimum niche width 750 Niche depth 480 Net weight (kg) 10.6                                                                                                                                                                                                                                                                                                                                                                                                                                                                                                                                                                                                                                                                                                                                                                                                                                                                                                                                                                                                                                                                                                                                                                                                                                                                                                                                                                                                                                                                                                                                                                                                                                                                                                                                                                                                                                                                                                                                             | Length of Electrical Supply Cord (cm) | 120           |
| Width of the product 770  Height of the product 54  Depth of the product 510  Minimum niche height 28  Minimum niche width 750  Niche depth 480  Net weight (kg) 10.6                                                                                                                                                                                                                                                                                                                                                                                                                                                                                                                                                                                                                                                                                                                                                                                                                                                                                                                                                                                                                                                                                                                                                                                                                                                                                                                                                                                                                                                                                                                                                                                                                                                                                                                                                                                                                                                                                                                                                          | Plug type                             | No            |
| Height of the product 54  Depth of the product 510  Minimum niche height 28  Minimum niche width 750  Niche depth 480  Net weight (kg) 10.6                                                                                                                                                                                                                                                                                                                                                                                                                                                                                                                                                                                                                                                                                                                                                                                                                                                                                                                                                                                                                                                                                                                                                                                                                                                                                                                                                                                                                                                                                                                                                                                                                                                                                                                                                                                                                                                                                                                                                                                    | Gas connection                        | N/A           |
| Depth of the product 510  Minimum niche height 28  Minimum niche width 750  Niche depth 480  Net weight (kg) 10.6                                                                                                                                                                                                                                                                                                                                                                                                                                                                                                                                                                                                                                                                                                                                                                                                                                                                                                                                                                                                                                                                                                                                                                                                                                                                                                                                                                                                                                                                                                                                                                                                                                                                                                                                                                                                                                                                                                                                                                                                              | Width of the product                  | 770           |
| Minimum niche height         28           Minimum niche width         750           Niche depth         480           Net weight (kg)         10.6                                                                                                                                                                                                                                                                                                                                                                                                                                                                                                                                                                                                                                                                                                                                                                                                                                                                                                                                                                                                                                                                                                                                                                                                                                                                                                                                                                                                                                                                                                                                                                                                                                                                                                                                                                                                                                                                                                                                                                             | Height of the product                 | 54            |
| Minimum niche width750Niche depth480Net weight (kg)10.6                                                                                                                                                                                                                                                                                                                                                                                                                                                                                                                                                                                                                                                                                                                                                                                                                                                                                                                                                                                                                                                                                                                                                                                                                                                                                                                                                                                                                                                                                                                                                                                                                                                                                                                                                                                                                                                                                                                                                                                                                                                                        | Depth of the product                  | 510           |
| Niche depth 480 Net weight (kg) 10.6                                                                                                                                                                                                                                                                                                                                                                                                                                                                                                                                                                                                                                                                                                                                                                                                                                                                                                                                                                                                                                                                                                                                                                                                                                                                                                                                                                                                                                                                                                                                                                                                                                                                                                                                                                                                                                                                                                                                                                                                                                                                                           | Minimum niche height                  | 28            |
| Net weight (kg) 10.6                                                                                                                                                                                                                                                                                                                                                                                                                                                                                                                                                                                                                                                                                                                                                                                                                                                                                                                                                                                                                                                                                                                                                                                                                                                                                                                                                                                                                                                                                                                                                                                                                                                                                                                                                                                                                                                                                                                                                                                                                                                                                                           | Minimum niche width                   | 750           |
| 5 ( 5)                                                                                                                                                                                                                                                                                                                                                                                                                                                                                                                                                                                                                                                                                                                                                                                                                                                                                                                                                                                                                                                                                                                                                                                                                                                                                                                                                                                                                                                                                                                                                                                                                                                                                                                                                                                                                                                                                                                                                                                                                                                                                                                         | Niche depth                           | 480           |
| Automatic programmes Yes                                                                                                                                                                                                                                                                                                                                                                                                                                                                                                                                                                                                                                                                                                                                                                                                                                                                                                                                                                                                                                                                                                                                                                                                                                                                                                                                                                                                                                                                                                                                                                                                                                                                                                                                                                                                                                                                                                                                                                                                                                                                                                       | Net weight (kg)                       | 10.6          |
|                                                                                                                                                                                                                                                                                                                                                                                                                                                                                                                                                                                                                                                                                                                                                                                                                                                                                                                                                                                                                                                                                                                                                                                                                                                                                                                                                                                                                                                                                                                                                                                                                                                                                                                                                                                                                                                                                                                                                                                                                                                                                                                                | Automatic programmes                  | Yes           |