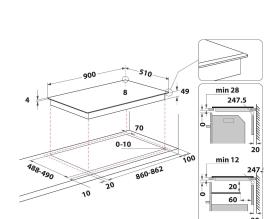

## TT 1090 BA

12NC: F164690

GTIN (EAN) code: 5054645646906

| MAIN FEATURES                         |               |
|---------------------------------------|---------------|
| Product group                         | Hob           |
| Construction type                     | Built-in      |
| Type of control                       | Electronic    |
| Type of control settings              | -             |
| Number of gas burners                 | 0             |
| Number of electric cooking zones      | 5             |
| Number of electric plates             | 0             |
| Number of radiant plates              | 0             |
| Number of halogen plates              | 0             |
| Number of induction plates            | 5             |
| Number of electric warming zones      | 0             |
| Location of control panel             | Front         |
| Basic surface material                | Ceramic Glass |
| Main colour of product                | Black         |
| Electrical connection rating (W)      | 10800         |
| Gas connection rating (W)             | 0             |
| Gas type                              | N/A           |
| Current (A)                           | 48            |
| Voltage (V)                           | 220-240       |
| Frequency (Hz)                        | 50/60         |
| Length of Electrical Supply Cord (cm) | 110           |
| Plug type                             | No            |
| Gas connection                        | N/A           |
| Width of the product                  | 900           |
| Height of the product                 | 53            |
| Depth of the product                  | 510           |
| Minimum niche height                  | 28            |
| Minimum niche width                   | 860           |
| Niche depth                           | 490           |
| Net weight (kg)                       | 15.6          |
| Automatic programmes                  | Yes           |