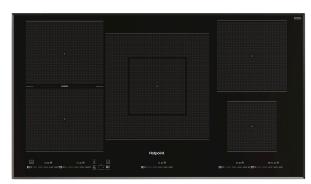

## TT 1090 BA

12NC: F164690

GTIN (EAN) code: 5054645646906

| MAIN FEATURES                         |               |
|---------------------------------------|---------------|
| Product group                         | Hob           |
| Construction type                     | Built-in      |
| Type of control                       | Electronic    |
| Type of control settings              | -             |
| Number of gas burners                 | 0             |
| Number of electric cooking zones      | 5             |
| Number of electric plates             | 0             |
| Number of radiant plates              | 0             |
| Number of halogen plates              | 0             |
| Number of induction plates            | 5             |
| Number of electric warming zones      | 0             |
| Location of control panel             | Front         |
| Basic surface material                | Ceramic Glass |
| Main colour of product                | Black         |
| Electrical connection rating (W)      | 10800         |
| Gas connection rating (W)             | 0             |
| Gas type                              | N/A           |
| Current (A)                           | 48            |
| Voltage (V)                           | 220-240       |
| Frequency (Hz)                        | 50/60         |
| Length of Electrical Supply Cord (cm) | 110           |
| Plug type                             | No            |
| Gas connection                        | N/A           |
| Width of the product                  | 900           |
| Height of the product                 | 53            |
| Depth of the product                  | 510           |
| Minimum niche height                  | 28            |
| Minimum niche width                   | 860           |
| Niche depth                           | 490           |
| Net weight (kg)                       | 15.6          |
| Automatic programmes                  | Yes           |