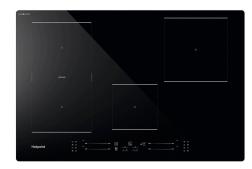

## **TS 6477C CPNE**

12NC: F166529

GTIN (EAN) code: 5054645665297

| MAIN FEATURES                         |               |  |
|---------------------------------------|---------------|--|
| Product group                         | Hob           |  |
| Construction type                     | Built-in      |  |
| Type of control                       | Electronic    |  |
| Type of control settings              | -             |  |
| Number of gas burners                 | 0             |  |
| Number of electric cooking zones      | 4             |  |
| Number of electric plates             | 0             |  |
| Number of radiant plates              | 0             |  |
| Number of halogen plates              | 0             |  |
| Number of induction plates            | 4             |  |
| Number of electric warming zones      | 0             |  |
| Location of control panel             | Front         |  |
| Basic surface material                | Ceramic Glass |  |
| Main colour of product                | Black         |  |
| Electrical connection rating (W)      | 7200          |  |
| Gas connection rating (W)             | 0             |  |
| Gas type                              | N/A           |  |
| Current (A)                           | 31,3          |  |
| Voltage (V)                           | 220-240       |  |
| Frequency (Hz)                        | 50/60         |  |
| Length of Electrical Supply Cord (cm) | 120           |  |
| Plug type                             | No            |  |
| Gas connection                        | N/A           |  |
| Width of the product                  | 770           |  |
| Height of the product                 | 54            |  |
| Depth of the product                  | 510           |  |
| Minimum niche height                  | 28            |  |
| Minimum niche width                   | 750           |  |
| Niche depth                           | 480           |  |
| Net weight (kg)                       | 11            |  |
| Automatic programmes                  | Yes           |  |
|                                       |               |  |