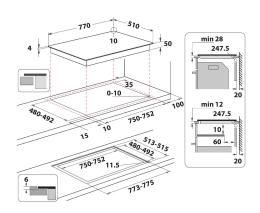

## **TS 6477C CPNE**

12NC: F166529

GTIN (EAN) code: 5054645665297

| MAIN FEATURES                         |               |  |
|---------------------------------------|---------------|--|
| Product group                         | Hob           |  |
| Construction type                     | Built-in      |  |
| Type of control                       | Electronic    |  |
| Type of control settings              | -             |  |
| Number of gas burners                 | 0             |  |
| Number of electric cooking zones      | 4             |  |
| Number of electric plates             | 0             |  |
| Number of radiant plates              | 0             |  |
| Number of halogen plates              | 0             |  |
| Number of induction plates            | 4             |  |
| Number of electric warming zones      | 0             |  |
| Location of control panel             | Front         |  |
| Basic surface material                | Ceramic Glass |  |
| Main colour of product                | Black         |  |
| Electrical connection rating (W)      | 7200          |  |
| Gas connection rating (W)             | 0             |  |
| Gas type                              | N/A           |  |
| Current (A)                           | 31,3          |  |
| Voltage (V)                           | 220-240       |  |
| Frequency (Hz)                        | 50/60         |  |
| Length of Electrical Supply Cord (cm) | 120           |  |
| Plug type                             | No            |  |
| Gas connection                        | N/A           |  |
| Width of the product                  | 770           |  |
| Height of the product                 | 54            |  |
| Depth of the product                  | 510           |  |
| Minimum niche height                  | 28            |  |
| Minimum niche width                   | 750           |  |
| Niche depth                           | 480           |  |
| Net weight (kg)                       | 11            |  |
| Automatic programmes                  | Yes           |  |
|                                       |               |  |