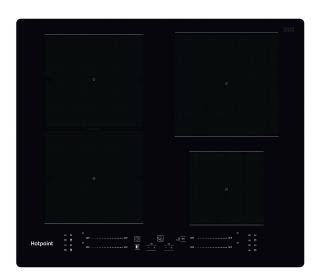

## **TS 5760F NE**

12NC: F158062

GTIN (EAN) code: 5054645580620

| Product group                         | Hob            |
|---------------------------------------|----------------|
| Construction type                     | Built-in       |
| Type of control                       | Electronic     |
| Type of control settings              | -              |
| Number of gas burners                 | 0              |
| Number of electric cooking zones      | 4              |
| Number of electric plates             | 0              |
| Number of radiant plates              | 0              |
| Number of halogen plates              | 0              |
| Number of induction plates            | 4              |
| Number of electric warming zones      | 0              |
| Location of control panel             | Front          |
| Basic surface material                | Ceramic Glass  |
| Main colour of product                | Black          |
| Electrical connection rating (W)      | 7200           |
| Gas connection rating (W)             | 0              |
| Gas type                              | N/A            |
| Current (A)                           | 31,3           |
| Voltage (V)                           | 220-240        |
| Frequency (Hz)                        | 50/60          |
| Length of Electrical Supply Cord (cm) | 120            |
| Plug type                             | No             |
| Gas connection                        | N/A            |
| Width of the product                  | 590            |
| Height of the product                 | 54             |
| Depth of the product                  | 510            |
| Minimum niche height                  | 28             |
| Minimum niche width                   | 560            |
| Niche depth                           | 480            |
|                                       | <del>-</del> 1 |
| Net weight (kg)                       | 9.2            |

| TECHNICAL FEAT          | TURES     |
|-------------------------|-----------|
| Power on indicator      | Yes       |
| Number of indicators    | 4         |
| Type of regulation      | Induction |
| Type of lid             | Without   |
| Residual heat indicator | Separate  |
| Main on/off switch      | Yes       |
| Safety device           | -         |
| Timer                   | Yes       |