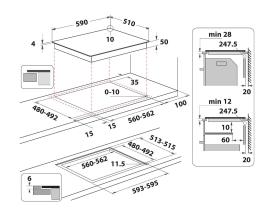

## **TS 5760F NE**

12NC: F158062

GTIN (EAN) code: 5054645580620

| Product group                         | Hob            |
|---------------------------------------|----------------|
| Construction type                     | Built-in       |
| Type of control                       | Electronic     |
| Type of control settings              | -              |
| Number of gas burners                 | 0              |
| Number of electric cooking zones      | 4              |
| Number of electric plates             | 0              |
| Number of radiant plates              | 0              |
| Number of halogen plates              | 0              |
| Number of induction plates            | 4              |
| Number of electric warming zones      | 0              |
| Location of control panel             | Front          |
| Basic surface material                | Ceramic Glass  |
| Main colour of product                | Black          |
| Electrical connection rating (W)      | 7200           |
| Gas connection rating (W)             | 0              |
| Gas type                              | N/A            |
| Current (A)                           | 31,3           |
| Voltage (V)                           | 220-240        |
| Frequency (Hz)                        | 50/60          |
| Length of Electrical Supply Cord (cm) | 120            |
| Plug type                             | No             |
| Gas connection                        | N/A            |
| Width of the product                  | 590            |
| Height of the product                 | 54             |
| Depth of the product                  | 510            |
| Minimum niche height                  | 28             |
| Minimum niche width                   | 560            |
| Niche depth                           | 480            |
|                                       | <del>-</del> 1 |
| Net weight (kg)                       | 9.2            |