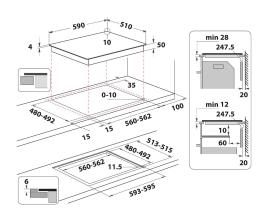

## **TS 3560F CPNE**

12NC: F166525

GTIN (EAN) code: 5054645665259

| MAIN FEATURES                         |               |
|---------------------------------------|---------------|
| Product group                         | Hob           |
| Construction type                     | Built-in      |
| Type of control                       | Electronic    |
| Type of control settings              | -             |
| Number of gas burners                 | 0             |
| Number of electric cooking zones      | 4             |
| Number of electric plates             | 0             |
| Number of radiant plates              | 0             |
| Number of halogen plates              | 0             |
| Number of induction plates            | 4             |
| Number of electric warming zones      | 0             |
| Location of control panel             | Front         |
| Basic surface material                | Ceramic Glass |
| Main colour of product                | Black         |
| Electrical connection rating (W)      | 7200          |
| Gas connection rating (W)             | 0             |
| Gas type                              | N/A           |
| Current (A)                           | 31,3          |
| Voltage (V)                           | 220-240       |
| Frequency (Hz)                        | 50/60         |
| Length of Electrical Supply Cord (cm) | 120           |
| Plug type                             | No            |
| Gas connection                        | N/A           |
| Width of the product                  | 590           |
| Height of the product                 | 54            |
| Depth of the product                  | 510           |
| Minimum niche height                  | 28            |
| Minimum niche width                   | 560           |
| Niche depth                           | 480           |
| Net weight (kg)                       | 9.3           |
| Automatic programmes                  | Yes           |