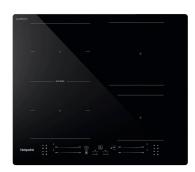

## **TS 3560F CPNE**

12NC: F166525

GTIN (EAN) code: 5054645665259

| MAIN FEATURES                         |               |
|---------------------------------------|---------------|
| Product group                         | Hob           |
| Construction type                     | Built-in      |
| Type of control                       | Electronic    |
| Type of control settings              | -             |
| Number of gas burners                 | 0             |
| Number of electric cooking zones      | 4             |
| Number of electric plates             | 0             |
| Number of radiant plates              | 0             |
| Number of halogen plates              | 0             |
| Number of induction plates            | 4             |
| Number of electric warming zones      | 0             |
| Location of control panel             | Front         |
| Basic surface material                | Ceramic Glass |
| Main colour of product                | Black         |
| Electrical connection rating (W)      | 7200          |
| Gas connection rating (W)             | 0             |
| Gas type                              | N/A           |
| Current (A)                           | 31,3          |
| Voltage (V)                           | 220-240       |
| Frequency (Hz)                        | 50/60         |
| Length of Electrical Supply Cord (cm) | 120           |
| Plug type                             | No            |
| Gas connection                        | N/A           |
| Width of the product                  | 590           |
| Height of the product                 | 54            |
| Depth of the product                  | 510           |
| Minimum niche height                  | 28            |
| Minimum niche width                   | 560           |
| Niche depth                           | 480           |
| Net weight (kg)                       | 9.3           |
| Automatic programmes                  | Yes           |