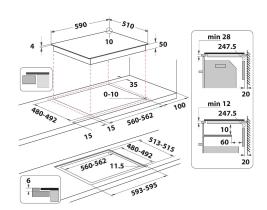

## **TQ 1460S NE**

12NC: F158953

GTIN (EAN) code: 5054645589531

| MAIN FEATURES                         |               |
|---------------------------------------|---------------|
| Product group                         | Hob           |
| Construction type                     | Built-in      |
| Type of control                       | Electronic    |
| Type of control settings              | -             |
| Number of gas burners                 | 0             |
| Number of electric cooking zones      | 4             |
| Number of electric plates             | 0             |
| Number of radiant plates              | 0             |
| Number of halogen plates              | 0             |
| Number of induction plates            | 4             |
| Number of electric warming zones      | 0             |
| Location of control panel             | Front         |
| Basic surface material                | Ceramic Glass |
| Main colour of product                | Black         |
| Electrical connection rating (W)      | 7200          |
| Gas connection rating (W)             | 0             |
| Gas type                              | N/A           |
| Current (A)                           | 31,3          |
| Voltage (V)                           | 220-240       |
| Frequency (Hz)                        | 50/60         |
| Length of Electrical Supply Cord (cm) | 120           |
| Plug type                             | No            |
| Gas connection                        | N/A           |
| Width of the product                  | 590           |
| Height of the product                 | 54            |
| Depth of the product                  | 510           |
| Minimum niche height                  | 28            |
| Minimum niche width                   | 560           |
| Niche depth                           | 480           |
| Net weight (kg)                       | 8.8           |
| Automatic programmes                  | Yes           |