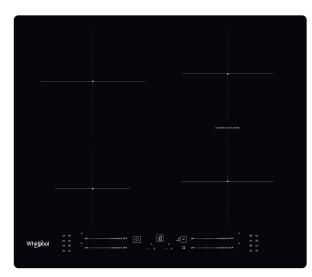

## **TQ 1460S NE**

12NC: F158953

GTIN (EAN) code: 5054645589531

| MAIN FEATURES                         |               |
|---------------------------------------|---------------|
| Product group                         | Hob           |
| Construction type                     | Built-in      |
| Type of control                       | Electronic    |
| Type of control settings              | -             |
| Number of gas burners                 | 0             |
| Number of electric cooking zones      | 4             |
| Number of electric plates             | 0             |
| Number of radiant plates              | 0             |
| Number of halogen plates              | 0             |
| Number of induction plates            | 4             |
| Number of electric warming zones      | 0             |
| Location of control panel             | Front         |
| Basic surface material                | Ceramic Glass |
| Main colour of product                | Black         |
| Electrical connection rating (W)      | 7200          |
| Gas connection rating (W)             | 0             |
| Gas type                              | N/A           |
| Current (A)                           | 31,3          |
| Voltage (V)                           | 220-240       |
| Frequency (Hz)                        | 50/60         |
| Length of Electrical Supply Cord (cm) | 120           |
| Plug type                             | No            |
| Gas connection                        | N/A           |
| Width of the product                  | 590           |
| Height of the product                 | 54            |
| Depth of the product                  | 510           |
| Minimum niche height                  | 28            |
| Minimum niche width                   | 560           |
| Niche depth                           | 480           |
| Net weight (kg)                       | 8.8           |
| Automatic programmes                  | Yes           |

| TECHNICAL FEAT          | TURES     |
|-------------------------|-----------|
| Power on indicator      | Yes       |
| Number of indicators    | 4         |
| Type of regulation      | Induction |
| Type of lid             | Without   |
| Residual heat indicator | Separate  |
| Main on/off switch      | Yes       |
| Safety device           | -         |
| Timer                   | Yes       |