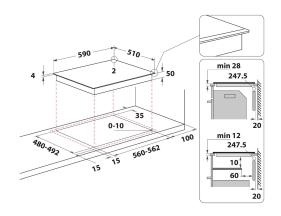

## **TB 7960C BF**

12NC: F157485

GTIN (EAN) code: 5054645574858

| MAIN FEATURES                         |            |
|---------------------------------------|------------|
| Product group                         | Hob        |
| Construction type                     | Built-in   |
| Type of control                       | Electronic |
| Type of control settings              | -          |
| Number of gas burners                 | 0          |
| Number of electric cooking zones      | 4          |
| Number of electric plates             | 0          |
| Number of radiant plates              | 0          |
| Number of halogen plates              | 0          |
| Number of induction plates            | 4          |
| Number of electric warming zones      | 0          |
| Location of control panel             | Front      |
| Basic surface material                | Glass      |
| Main colour of product                | Black      |
| Electrical connection rating (W)      | 7200       |
| Gas connection rating (W)             | 0          |
| Gas type                              | N/A        |
| Current (A)                           | 31,3       |
| Voltage (V)                           | 220-240    |
| Frequency (Hz)                        | 50/60      |
| Length of Electrical Supply Cord (cm) | 120        |
| Plug type                             | No         |
| Gas connection                        | N/A        |
| Width of the product                  | 590        |
| Height of the product                 | 54         |
| Depth of the product                  | 510        |
| Minimum niche height                  | 28         |
| Minimum niche width                   | 560        |
| Niche depth                           | 480        |
| Net weight (kg)                       | 9.2        |
| Automatic programmes                  | Yes        |
|                                       |            |