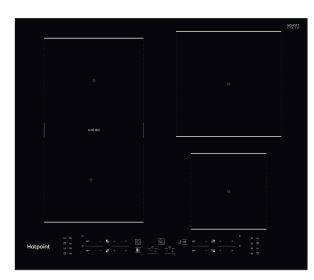

## **TB 7960C BF**

12NC: F157485

GTIN (EAN) code: 5054645574858

| MAIN FEATURES                         |            |
|---------------------------------------|------------|
| Product group                         | Hob        |
| Construction type                     | Built-in   |
| Type of control                       | Electronic |
| Type of control settings              | -          |
| Number of gas burners                 | 0          |
| Number of electric cooking zones      | 4          |
| Number of electric plates             | 0          |
| Number of radiant plates              | 0          |
| Number of halogen plates              | 0          |
| Number of induction plates            | 4          |
| Number of electric warming zones      | 0          |
| Location of control panel             | Front      |
| Basic surface material                | Glass      |
| Main colour of product                | Black      |
| Electrical connection rating (W)      | 7200       |
| Gas connection rating (W)             | 0          |
| Gas type                              | N/A        |
| Current (A)                           | 31,3       |
| Voltage (V)                           | 220-240    |
| Frequency (Hz)                        | 50/60      |
| Length of Electrical Supply Cord (cm) | 120        |
| Plug type                             | No         |
| Gas connection                        | N/A        |
| Width of the product                  | 590        |
| Height of the product                 | 54         |
| Depth of the product                  | 510        |
| Minimum niche height                  | 28         |
| Minimum niche width                   | 560        |
| Niche depth                           | 480        |
| Net weight (kg)                       | 9.2        |
| Automatic programmes                  | Yes        |
|                                       |            |

| TECHNICAL FEATURES      |           |  |
|-------------------------|-----------|--|
| Power on indicator      | Yes       |  |
| Number of indicators    | 4         |  |
| Type of regulation      | Induction |  |
| Type of lid             | Without   |  |
| Residual heat indicator | Separate  |  |
| Main on/off switch      | Yes       |  |
| Safety device           | -         |  |
| Timer                   | Yes       |  |