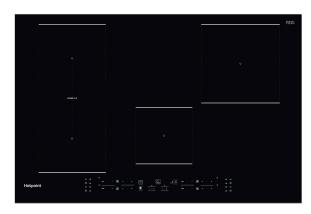

## **TB 3977B BF**

12NC: F159215

GTIN (EAN) code: 5054645592159

| Product group                         | Hob           |
|---------------------------------------|---------------|
|                                       |               |
| Construction type                     | Built-in      |
| Type of control                       | Electronic    |
| Type of control settings              | -             |
| Number of gas burners                 | 0             |
| Number of electric cooking zones      | 4             |
| Number of electric plates             | 0             |
| Number of radiant plates              | 0             |
| Number of halogen plates              | 0             |
| Number of induction plates            | 4             |
| Number of electric warming zones      | 0             |
| Location of control panel             | Front         |
| Basic surface material                | Ceramic Glass |
| Main colour of product                | Black         |
| Electrical connection rating (W)      | 7200          |
| Gas connection rating (W)             | 0             |
| Gas type                              | N/A           |
| Current (A)                           | 31,3          |
| Voltage (V)                           | 220-240       |
| Frequency (Hz)                        | 50/60         |
| Length of Electrical Supply Cord (cm) | 120           |
| Plug type                             | No            |
| Gas connection                        | N/A           |
| Width of the product                  | 770           |
| Height of the product                 | 54            |
| Depth of the product                  | 510           |
| Minimum niche height                  | 28            |
| Minimum niche width                   | 750           |
| Niche depth                           | 480           |
| Net weight (kg)                       | 10.4          |
| Automatic programmes                  | Yes           |