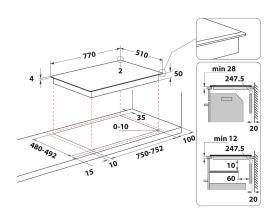

## **TB 3977B BF**

12NC: F159215

GTIN (EAN) code: 5054645592159

| Product group                         | Hob           |
|---------------------------------------|---------------|
|                                       |               |
| Construction type                     | Built-in      |
| Type of control                       | Electronic    |
| Type of control settings              | -             |
| Number of gas burners                 | 0             |
| Number of electric cooking zones      | 4             |
| Number of electric plates             | 0             |
| Number of radiant plates              | 0             |
| Number of halogen plates              | 0             |
| Number of induction plates            | 4             |
| Number of electric warming zones      | 0             |
| Location of control panel             | Front         |
| Basic surface material                | Ceramic Glass |
| Main colour of product                | Black         |
| Electrical connection rating (W)      | 7200          |
| Gas connection rating (W)             | 0             |
| Gas type                              | N/A           |
| Current (A)                           | 31,3          |
| Voltage (V)                           | 220-240       |
| Frequency (Hz)                        | 50/60         |
| Length of Electrical Supply Cord (cm) | 120           |
| Plug type                             | No            |
| Gas connection                        | N/A           |
| Width of the product                  | 770           |
| Height of the product                 | 54            |
| Depth of the product                  | 510           |
| Minimum niche height                  | 28            |
| Minimum niche width                   | 750           |
| Niche depth                           | 480           |
| Net weight (kg)                       | 10.4          |
| Automatic programmes                  | Yes           |