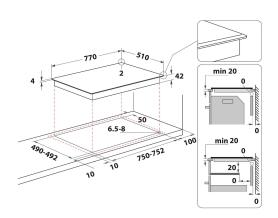

## HR 724 B H

12NC: F104321

GTIN (EAN) code: 5054645043217

| MAIN FEATURES                         |                 |  |
|---------------------------------------|-----------------|--|
| Product group                         | Hob             |  |
| Construction type                     | Built-in        |  |
| Type of control                       | Electronic      |  |
| Type of control settings              | -               |  |
| Number of gas burners                 | 0               |  |
| Number of electric cooking zones      | 4               |  |
| Number of electric plates             | 0               |  |
| Number of radiant plates              | 4               |  |
| Number of halogen plates              | 0               |  |
| Number of induction plates            | 0               |  |
| Number of electric warming zones      | 0               |  |
| Location of control panel             | Front           |  |
| Basic surface material                | Ceramic Glass   |  |
| Main colour of product                | Black           |  |
| Electrical connection rating (W)      | 5500            |  |
| Gas connection rating (W)             | 0               |  |
| Gas type                              | N/A             |  |
| Current (A)                           | 24              |  |
| Voltage (V)                           | 220-240/380-415 |  |
| Frequency (Hz)                        | 50/60           |  |
| Length of Electrical Supply Cord (cm) | 0               |  |
| Plug type                             | No              |  |
| Gas connection                        | N/A             |  |
| Width of the product                  | 770             |  |
| Height of the product                 | 46              |  |
| Depth of the product                  | 510             |  |
| Minimum niche height                  | 42              |  |
| Minimum niche width                   | 750             |  |
| Niche depth                           | 490             |  |
| Net weight (kg)                       | 12              |  |
| Automatic programmes                  | No              |  |