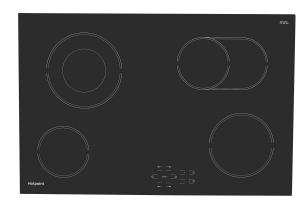

## HR 724 B H

12NC: F104321

GTIN (EAN) code: 5054645043217

| MAIN FEATURES                         |                 |  |
|---------------------------------------|-----------------|--|
| Product group                         | Hob             |  |
| Construction type                     | Built-in        |  |
| Type of control                       | Electronic      |  |
| Type of control settings              | -               |  |
| Number of gas burners                 | 0               |  |
| Number of electric cooking zones      | 4               |  |
| Number of electric plates             | 0               |  |
| Number of radiant plates              | 4               |  |
| Number of halogen plates              | 0               |  |
| Number of induction plates            | 0               |  |
| Number of electric warming zones      | 0               |  |
| Location of control panel             | Front           |  |
| Basic surface material                | Ceramic Glass   |  |
| Main colour of product                | Black           |  |
| Electrical connection rating (W)      | 5500            |  |
| Gas connection rating (W)             | 0               |  |
| Gas type                              | N/A             |  |
| Current (A)                           | 24              |  |
| Voltage (V)                           | 220-240/380-415 |  |
| Frequency (Hz)                        | 50/60           |  |
| Length of Electrical Supply Cord (cm) | 0               |  |
| Plug type                             | No              |  |
| Gas connection                        | N/A             |  |
| Width of the product                  | 770             |  |
| Height of the product                 | 46              |  |
| Depth of the product                  | 510             |  |
| Minimum niche height                  | 42              |  |
| Minimum niche width                   | 750             |  |
| Niche depth                           | 490             |  |
| Net weight (kg)                       | 12              |  |
| Automatic programmes                  | No              |  |