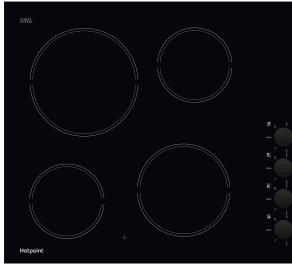

## HR 620 R H

12NC: F167344 GTIN (EAN) code: 5054645673445

| Product group                         | Hob             |
|---------------------------------------|-----------------|
| Construction type                     | Built-in        |
| Type of control                       | Mechanical      |
| Type of control settings              | -               |
| Number of gas burners                 | 0               |
| Number of electric cooking zones      | 4               |
| Number of electric plates             | 0               |
| Number of radiant plates              | 4               |
| Number of halogen plates              | 0               |
| Number of induction plates            | 0               |
| Number of electric warming zones      | 0               |
| Location of control panel             | Lateral         |
| Basic surface material                | Ceramic Glass   |
| Main colour of product                | Black           |
| Electrical connection rating (W)      | 6200            |
| Gas connection rating (W)             | 0               |
| Gas type                              | N/A             |
| Current (A)                           | 27              |
| Voltage (V)                           | 220-240/380-415 |
| Frequency (Hz)                        | 50/60           |
| Length of Electrical Supply Cord (cm) | 120             |
| Plug type                             | No              |
| Gas connection                        | N/A             |
| Width of the product                  | 580             |
| Height of the product                 | 50              |
| Depth of the product                  | 510             |
| Minimum niche height                  | 40              |
| Minimum niche width                   | 560             |
| Niche depth                           | 490             |
| Net weight (kg)                       | 7.6             |
| Automatic programmes                  | No              |