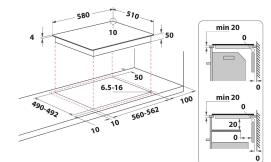

## HR 620 R H

12NC: F167344 GTIN (EAN) code: 5054645673445

| Product group                         | Hob             |
|---------------------------------------|-----------------|
| Construction type                     | Built-in        |
| Type of control                       | Mechanical      |
| Type of control settings              | -               |
| Number of gas burners                 | 0               |
| Number of electric cooking zones      | 4               |
| Number of electric plates             | 0               |
| Number of radiant plates              | 4               |
| Number of halogen plates              | 0               |
| Number of induction plates            | 0               |
| Number of electric warming zones      | 0               |
| Location of control panel             | Lateral         |
| Basic surface material                | Ceramic Glass   |
| Main colour of product                | Black           |
| Electrical connection rating (W)      | 6200            |
| Gas connection rating (W)             | 0               |
| Gas type                              | N/A             |
| Current (A)                           | 27              |
| Voltage (V)                           | 220-240/380-415 |
| Frequency (Hz)                        | 50/60           |
| Length of Electrical Supply Cord (cm) | 120             |
| Plug type                             | No              |
| Gas connection                        | N/A             |
| Width of the product                  | 580             |
| Height of the product                 | 50              |
| Depth of the product                  | 510             |
| Minimum niche height                  | 40              |
| Minimum niche width                   | 560             |
| Niche depth                           | 490             |
| Net weight (kg)                       | 7.6             |
| Automatic programmes                  | No              |