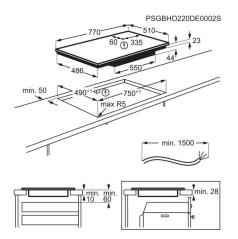

### **Product Specification**

| Series                           | 3000                                                                                                                                                                                                         |
|----------------------------------|--------------------------------------------------------------------------------------------------------------------------------------------------------------------------------------------------------------|
| Main Colour                      | Black                                                                                                                                                                                                        |
| Plug or Hardwired                | Hardwired connection only                                                                                                                                                                                    |
| Dimensions (mm) (WxD)            | 770x510                                                                                                                                                                                                      |
| Built-in Dimensions (mm) (HxWxD) | 44x750x490                                                                                                                                                                                                   |
| LED Colour                       | Red                                                                                                                                                                                                          |
| Left Front - Power/Diameter      | 2300/3200W/210mm                                                                                                                                                                                             |
| Left Rear - Power/Diameter       | 2300/3200W/210mm                                                                                                                                                                                             |
| Right Front - Power/Diameter     | 2300/3200W/210mm                                                                                                                                                                                             |
| Right Rear - Power/Diameter      | 2300/3200W/210mm                                                                                                                                                                                             |
| Gas Supply: Natural Gas          | N/A                                                                                                                                                                                                          |
| Gas Replacement                  | N/A                                                                                                                                                                                                          |
| ProdPartCode                     | All Open                                                                                                                                                                                                     |
| Control Functions                | 3 step residual heat, Acoustic signal,<br>Automatic heating-up, Booster, Child-<br>lock, Count up timer, Eco timer, Hob-<br>hood connection, Key-lock function,<br>Minute minder, Pause, Sound off,<br>Timer |
| Number of Cooking Zones          | 4                                                                                                                                                                                                            |
| Hob Type                         | Induction Hob                                                                                                                                                                                                |
| Frame Type                       | Frameless Square                                                                                                                                                                                             |
| Hob safety                       | Automatic Switch Off                                                                                                                                                                                         |
| -                                |                                                                                                                                                                                                              |