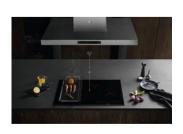

#### Hob2Hood®: The hands-free hood

The Hob2Hood® function connects the hob and the hood. The cooker hood automatically adjusts the fan speed based on the heat, without lifting a finger. For powerful extraction when searing. And quieter extraction when simmering.