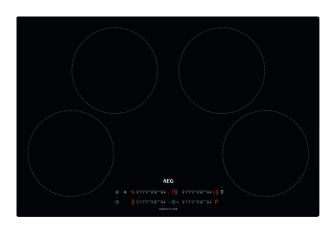

## **IKX84401CB**

#### Less steps and more control with Direct Touch Controls

The Direct Touch Controls user interface uses intuitive numbers 1-14 so you can set the right temperature right away without having to toggle through the plus and minus buttons.

### **Product Specification**

| Series                           | 3000                                                                                                                                                                                                         |
|----------------------------------|--------------------------------------------------------------------------------------------------------------------------------------------------------------------------------------------------------------|
| Main Colour                      | Black                                                                                                                                                                                                        |
| Plug or Hardwired                | Hardwired connection only                                                                                                                                                                                    |
| Dimensions (mm) (WxD)            | 770x510                                                                                                                                                                                                      |
| Built-in Dimensions (mm) (HxWxD) | 44x750x490                                                                                                                                                                                                   |
| LED Colour                       | Red                                                                                                                                                                                                          |
| Left Front - Power/Diameter      | 2300/3200W/210mm                                                                                                                                                                                             |
| Left Rear - Power/Diameter       | 2300/3200W/210mm                                                                                                                                                                                             |
| Right Front - Power/Diameter     | 2300/3200W/210mm                                                                                                                                                                                             |
| Right Rear - Power/Diameter      | 2300/3200W/210mm                                                                                                                                                                                             |
| Gas Supply: Natural Gas          | N/A                                                                                                                                                                                                          |
| Gas Replacement                  | N/A                                                                                                                                                                                                          |
| ProdPartCode                     | All Open                                                                                                                                                                                                     |
| Control Functions                | 3 step residual heat, Acoustic signal,<br>Automatic heating-up, Booster, Child-<br>lock, Count up timer, Eco timer, Hob-<br>hood connection, Key-lock function,<br>Minute minder, Pause, Sound off,<br>Timer |
| Number of Cooking Zones          | 4                                                                                                                                                                                                            |
| Hob Type                         | Induction Hob                                                                                                                                                                                                |
| Frame Type                       | Frameless Square                                                                                                                                                                                             |
| Hob safety                       | Automatic Switch Off                                                                                                                                                                                         |
| -                                |                                                                                                                                                                                                              |