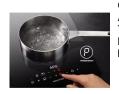

Quicker heat for extra speed with PowerBoost A blast of fast. No more waiting around for pots to boil. The PowerBoost function gives you an instant burst of heat. PowerBoost is perfect for tasks that require you to boil a large pot of water quickly.