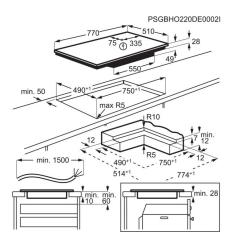

### **Product Specification**

| Series                           | 3000                                                                                                                                                                                                         |
|----------------------------------|--------------------------------------------------------------------------------------------------------------------------------------------------------------------------------------------------------------|
| Main Colour                      | Black                                                                                                                                                                                                        |
| Plug or Hardwired                | Hardwired connection only                                                                                                                                                                                    |
| Dimensions (mm) (WxD)            | 770x510                                                                                                                                                                                                      |
| Built-in Dimensions (mm) (HxWxD) | 44x750x490                                                                                                                                                                                                   |
| LED Colour                       | Red                                                                                                                                                                                                          |
| Left Front - Power/Diameter      | 2300/3200W/210mm                                                                                                                                                                                             |
| Left Rear - Power/Diameter       | 2300/3200W/210mm                                                                                                                                                                                             |
| Right Front - Power/Diameter     | 2300/3200W/210mm                                                                                                                                                                                             |
| Right Rear - Power/Diameter      | 2300/3200W/210mm                                                                                                                                                                                             |
| Gas Supply: Natural Gas          | N/A                                                                                                                                                                                                          |
| Gas Replacement                  | N/A                                                                                                                                                                                                          |
| ProdPartCode                     | All Open                                                                                                                                                                                                     |
| Control Functions                | 3 step residual heat, Acoustic signal,<br>Automatic heating-up, Booster, Child-<br>lock, Count up timer, Eco timer, Hob-<br>hood connection, Key-lock function,<br>Minute minder, Pause, Sound off,<br>Timer |
| Number of Cooking Zones          | 4                                                                                                                                                                                                            |
| Hob Type                         | Induction Hob                                                                                                                                                                                                |
| Frame Type                       | Frameless Square                                                                                                                                                                                             |
| Hob safety                       | Automatic Switch Off                                                                                                                                                                                         |
| -                                |                                                                                                                                                                                                              |