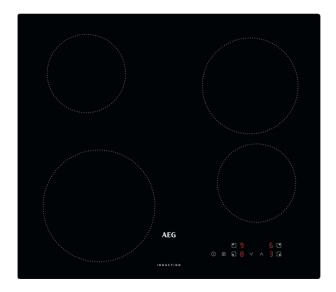

## **IBX64200CB**

# **IBX64200CB**

## **Product Specification**

| Series                           | 3000                                                                            |
|----------------------------------|---------------------------------------------------------------------------------|
| Main Colour                      | Black                                                                           |
| Plug or Hardwired                | UK Moulded Plug                                                                 |
| Dimensions (mm) (WxD)            | 590x520                                                                         |
| Built-in Dimensions (mm) (HxWxD) | 48x560x490                                                                      |
| Required Fuse (A)                | No                                                                              |
| Cord Length (m)                  | 1.5                                                                             |
| LED Colour                       | Red                                                                             |
| Left Front - Power/Diameter      | 2200/2400W/210mm                                                                |
| Left Rear - Power/Diameter       | 1400/1500W/145mm                                                                |
| Right Front - Power/Diameter     | 1400/1500W/145mm                                                                |
| Right Rear - Power/Diameter      | 1700/1800W/180mm                                                                |
| Gas Supply: Natural Gas          | N/A                                                                             |
| Gas Replacement                  | N/A                                                                             |
| ProdPartCode                     | All Open                                                                        |
| Control Functions                | Booster, Child-lock, Key-lock function,<br>Residual temp. indication, Sound off |
| Number of Cooking Zones          | 4                                                                               |
| Hob Type                         | Induction Hob                                                                   |
| Frame Type                       | Frameless Square                                                                |