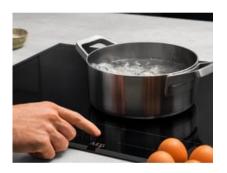

#### **Precise heat control with Touch Controls**

The Touch Controls user interface is designed for effective temperature control. Simply select the zone and select the power level using the plus or minus buttons. Precision for every step of the recipe, always resulting in great taste.

## Precise settings. Protected with Key Lock

Activate the Key Lock feature to lock cooking settings. From the time to the temperature, everything can be set and secured. So there's no possibility of changing anything accidentally while wiping spillages from the surface.