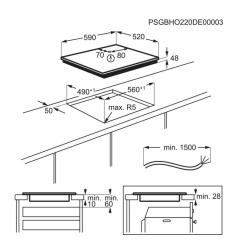

## **Product Specification**

| Series                           | 3000                                                                            |
|----------------------------------|---------------------------------------------------------------------------------|
| Main Colour                      | Black                                                                           |
| Plug or Hardwired                | UK Moulded Plug                                                                 |
| Dimensions (mm) (WxD)            | 590x520                                                                         |
| Built-in Dimensions (mm) (HxWxD) | 48x560x490                                                                      |
| Required Fuse (A)                | No                                                                              |
| Cord Length (m)                  | 1.5                                                                             |
| LED Colour                       | Red                                                                             |
| Left Front - Power/Diameter      | 2200/2400W/210mm                                                                |
| Left Rear - Power/Diameter       | 1400/1500W/145mm                                                                |
| Right Front - Power/Diameter     | 1400/1500W/145mm                                                                |
| Right Rear - Power/Diameter      | 1700/1800W/180mm                                                                |
| Gas Supply: Natural Gas          | N/A                                                                             |
| Gas Replacement                  | N/A                                                                             |
| ProdPartCode                     | All Open                                                                        |
| Control Functions                | Booster, Child-lock, Key-lock function,<br>Residual temp. indication, Sound off |
| Number of Cooking Zones          | 4                                                                               |
| Hob Type                         | Induction Hob                                                                   |
| Frame Type                       | Frameless Square                                                                |