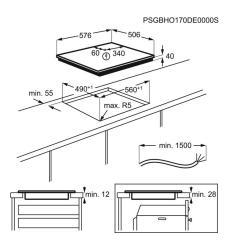

## **Product Specification**

| Hobs Dimensions                 | 590x520              |
|---------------------------------|----------------------|
| Aperture dimensions HxWxD in mm | 38x560x490           |
| Radius cutting                  | 5                    |
| Total electricity loading, W    | 6400                 |
| Cord Length                     | 0                    |
| Hob safety                      | Automatic Switch Off |
| Dial                            | 750/2200W/120/210mm  |
| Rear - Power/Diameter           | 1200W/145mm          |
| Right front - Power/Diameter    | 1200W/145mm          |
| Right rear - Power/Diameter     | 1800W/180mm          |
| Gas supply: natural gas         | No                   |
| Gas replacement                 | No                   |
| Gas replacement                 | No                   |
| Residual heat indicator         | 7 Segments           |
| Led Colour                      | Red                  |
| ProdPartCode                    | All Open             |
|                                 |                      |