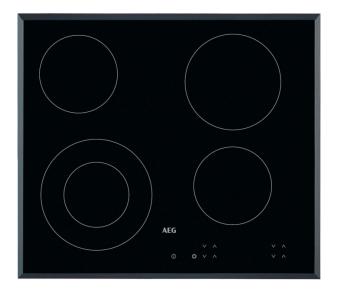

### Increase your cooking options

You can do more with this hob! Thanks to the extendable cooking zone, you can prepare dishes using a wider variety of pots and pans.

- 4 cooking zones
- Front controls
- · Residual heat indicators
- 9 stage digital power level displays
- Child safety control lock
- Auto safety switch off
- Front left zone: Dual Hilight® zone
- Front right zone: Single Hilight® zone
- Rear left zone: Single Hilight® zone
- Rear right zone: Single Hilight® zone