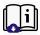

#### Efficient touch controls

Efficient touch controls enable you to set the hob's heat level precisely, while its flat surface is easy to clean and integrates seamlessly with your work surfaces.

Efficient touch controls enable you to set the hob's heat level precisely, while its flat surface is easy to clean and integrates seamlessly with your work surfaces.