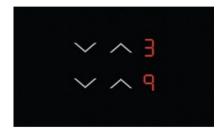

#### An instant overview of where your hob is still hot

Thanks to the forward position of the residual-heat indicators on the hob, you have an instant, clear overview of all the areas on the hob that are still cooling down.