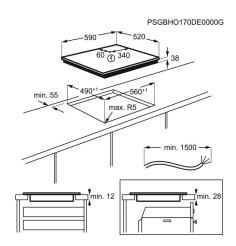

## **Product Specification**

| Hobs Dimensions                 | 590x520              |
|---------------------------------|----------------------|
| Aperture dimensions HxWxD in mm | 38x560x490           |
| Radius cutting                  | 5                    |
| Total electricity loading, W    | 6400                 |
| Cord Length                     | 0                    |
| Hob safety                      | Automatic Switch Off |
| Dial                            | 750/2200W/120/210mm  |
| Rear - Power/Diameter           | 1200W/145mm          |
| Right front - Power/Diameter    | 1200W/145mm          |
| Right rear - Power/Diameter     | 1800W/180mm          |
| Gas supply: natural gas         | No                   |
| Gas replacement                 | No                   |
| Gas replacement                 | No                   |
| Residual heat indicator         | 7 Segments           |
| Led Colour                      | Red                  |
| ProdPartCode                    | All Open             |
|                                 |                      |