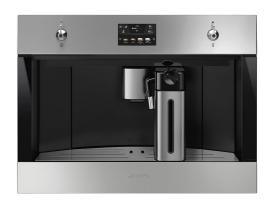

# CMS4303X

**Product Family** Type Category

Coffee machine **Automatic** 45 cm compact

#### **Aesthetics**

**Aesthetics** Classic Colour Stainless steel **Finishing** Fingerproof

Type of steel Glass Type Logo

Brushed **Eclipse Embossed** 

#### **Controls**

Display No. of display languages

4,3" TFT colour soft touch

17

No. of controls Control knobs Controls colour 2 Classic Steel effect

Display languages

IT, GB, FR, NL, SP, PT, SWE, RU, DE, DK, PL, NO, FI, TR,

Drip tray

Yes

Removable milk jug

Yes

Yes

Thermal carafe Yes, stainless steel 0.5 L

with autoclean system

Cup holder Yes, warmed Lights

The milk floth is adjustable through the thermal carafe knob.

Stainless steel thermal carafe. It guarantees to maintain longer the milk fresh. Fitted with an auto-clean system and a knob to adjust the milk froth, it can be washed in the dishwasher.