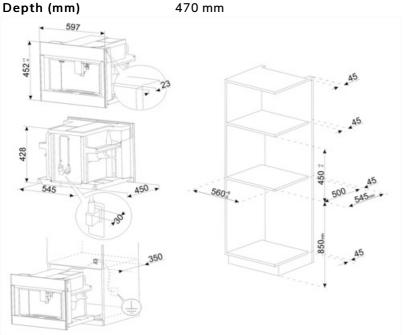

## **Logistic Information**

Width (mm)

595 mm

470 mm

Height (mm)

455 mm

**SMEG SPA** 02/01/2025