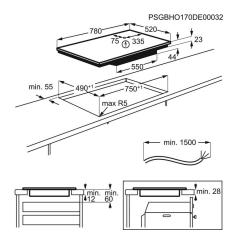

# **Product Specification**

| Hobs Dimensions                 | 780x520              |
|---------------------------------|----------------------|
| Aperture dimensions HxWxD in mm | 44x750x490           |
| Radius cutting                  | 5                    |
| Total electricity loading, W    | 7350                 |
| Hob safety                      | Automatic Switch Off |
| Dial                            | 2300/3200W/210mm     |
| Rear - Power/Diameter           | 2300/3200W/210mm     |
| Right front - Power/Diameter    | 2300/3200W/210mm     |
| Right rear - Power/Diameter     | 2300/3200W/210mm     |
| Gas supply: natural gas         | No                   |
| Gas replacement                 | No                   |
| Gas replacement                 | No                   |
| Residual heat indicator         | 7 Segments           |
| Led Colour                      | Red                  |
| ProdPartCode                    | All Open             |