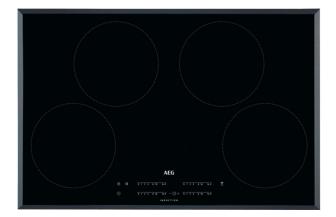

# **IKB84401FB**

- Automax function
- · Powerful booster
- 15 stage digital power level displays
- Child safety control lock
- Control lock
- · Auto safety switch off
- · Front left: 1 large induction zone with booster

#### Perfect control

'Direktouch' controls use the very latest digital technology to ensure precise heat selection.