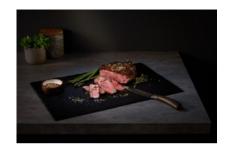

## Intense rapid heat

No more waiting around for pots to boil. The PowerBoost button gives you an instant burst of heat that boils water in under 90 seconds\* – that's even faster than an electric kettle. It's perfect for tasks like boiling potatoes, and other quick cooking jobs too, like searing meat.