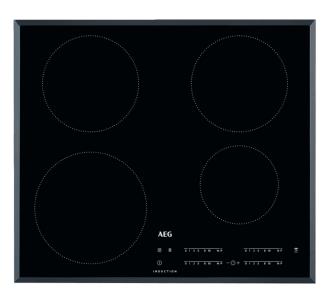

#### **Product Benefits & Features**

- Automax function
- Powerful booster
- 15 stage digital power level displays
- Child safety control lock
- Control lock
- · Auto safety switch off
- Front left: 1 large induction zone with booster
- Front right: 1 small induction zone with booster
- Rear left: 1 medium induction zone with booster
- · Rear right: 1 medium induction zone with booster

#### Perfect control

'Direktouch' controls use the very latest digital technology to ensure precise heat selection.