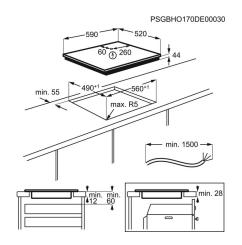

### **Product Specification**

| Hobs Dimensions                 | 590x520              |
|---------------------------------|----------------------|
| Aperture dimensions HxWxD in mm | 44x560x490           |
| Radius cutting                  | 5                    |
| Total electricity loading, W    | 7350                 |
| Hob safety                      | Automatic Switch Off |
| Dial                            | 2300/3700W/210mm     |
| Rear - Power/Diameter           | 1800/2800W/180mm     |
| Right front - Power/Diameter    | 1400/2500W/145mm     |
| Right rear - Power/Diameter     | 1800/2800W/180mm     |
| Gas supply: natural gas         | No                   |
| Gas replacement                 | No                   |
| Gas replacement                 | No                   |
| Residual heat indicator         | 7 Segments           |
| Led Colour                      | Red                  |
| ProdPartCode                    | All Open             |