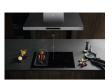

#### Hob2Hood - Cook without distractions

This hob has Hob2Hood, a useful feature that automatically controls your cooker hood and lights. It means you don't get distracted by trying to regulate the fan when you're at crucial cooking moments: you can simply concentrate on getting your dish right. But if you'd rather adjust the fan speed