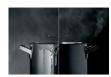

## Boiling water, under control with the boil sensor

The Boil Sensor detects rising bubbles and automatically adjusts the temperature settings, reducing it to a controlled simmer. No more montioring. Saving both time and energy.

#### Command water. At a touch

There are more exciting things to do than watching water boil. Let the SenseBoil® induction hob assist. It detects rising bubbles and automatically reduces to a low simmer. No more constant monitoring. So the focus can be on what matters most. Fine-tuning those flavours. Mastering that menu.