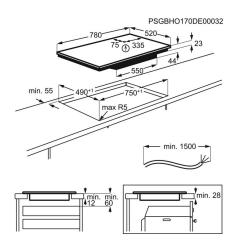

# **Product Specification**

| Hobs Dimensions                 | 780x520                 |
|---------------------------------|-------------------------|
| Aperture dimensions HxWxD in mm | 44x750x490              |
| Radius cutting                  | 5                       |
| Dial                            | 2300/3200W/210mm        |
| Middle front - Power/Diameter   | 1400/2500W/145mm        |
| Rear - Power/Diameter           | 2300/3200W/210mm        |
| Right rear - Power/Diameter     | 2300/3600W/240mm        |
| Gas supply: natural gas         | No                      |
| Gas replacement                 | No                      |
| Gas replacement                 | No                      |
| Led Colour                      | Red                     |
| ProdPartCode                    | E - Generic Partner All |
|                                 |                         |