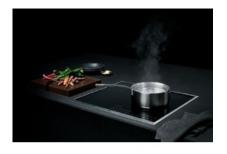

## Boiling water, under control with the boil sensor

The Boil Sensor detects rising bubbles and automatically adjusts the temperature settings, reducing it to a controlled simmer. No more montioring. Saving both time and energy.

#### Command water. At a touch

There are more exciting things to do than watching water boil. Let the SenseBoil® induction hob assist. It detects rising bubbles and automatically reduces to a low simmer. No more constant monitoring. So the focus can be on what matters most. Fine-tuning those flavours. Mastering that menu.