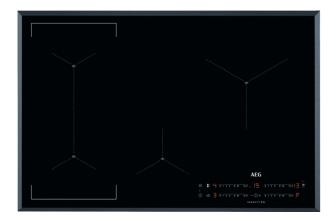

- Automax function
- Powerful booster
- · 15 stage digital power level displays
- Child safety control lock
- Control lock
- Front left: 1 large induction zone with booster
- Front middle: 1 small induction zone

# **Product Specification**

| Hobs Dimensions                 | 780x520                 |
|---------------------------------|-------------------------|
| Aperture dimensions HxWxD in mm | 44x750x490              |
| Radius cutting                  | 5                       |
| Dial                            | 2300/3200W/210mm        |
| Middle front - Power/Diameter   | 1400/2500W/145mm        |
| Rear - Power/Diameter           | 2300/3200W/210mm        |
| Right rear - Power/Diameter     | 2300/3600W/240mm        |
| Gas supply: natural gas         | No                      |
| Gas replacement                 | No                      |
| Gas replacement                 | No                      |
| Led Colour                      | Red                     |
| ProdPartCode                    | E - Generic Partner All |
|                                 |                         |