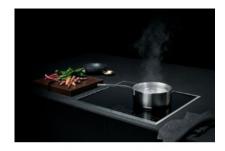

## Boiling water, under control with the boil sensor

The Boil Sensor detects rising bubbles and automatically adjusts the temperature settings, reducing it to a controlled simmer. No more montioring. Saving both time and energy.