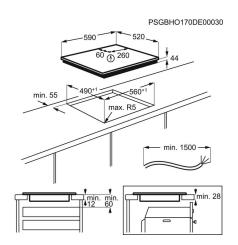

# **Product Specification**

| Hobs Dimensions                 | 590x520                 |
|---------------------------------|-------------------------|
| Aperture dimensions HxWxD in mm | 44x560x490              |
| Radius cutting                  | 5                       |
| Dial                            | 2300/3200W/210mm        |
| Rear - Power/Diameter           | 2300/3200W/210mm        |
| Right front - Power/Diameter    | 1400/2500W/145mm        |
| Right rear - Power/Diameter     | 1800/2800W/180mm        |
| Gas supply: natural gas         | No                      |
| Gas replacement                 | No                      |
| Gas replacement                 | No                      |
| Led Colour                      | Red                     |
| ProdPartCode                    | E - Generic Partner All |
|                                 |                         |