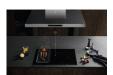

#### Hob2Hood - Cook without distractions

This hob has Hob2Hood, a useful feature that automatically controls your cooker hood and lights. It means you don't get distracted by trying to regulate the fan when you're at crucial cooking moments: you can simply concentrate on getting your dish right. But if you'd rather adjust the fan speed