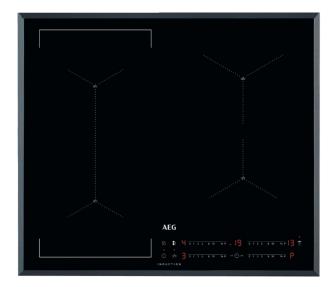

## **IAE64421FB**

- Automax function
- · Powerful booster
- · 15 stage digital power level displays
- Child safety control lock
- Control lock
- Front left: 1 large induction zone with booster
- · Front right: 1 small induction zone with booster