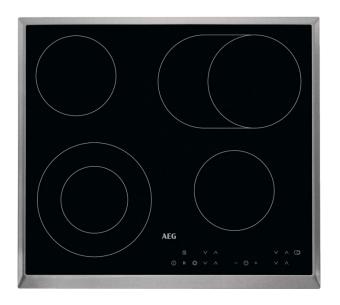

### Maximise your cooking options

This hob has both an extendable zone and an oval multipurpose zone, so you have much wider choice over the size or shape of the pots and pans you use.

## Perfectly safe for your children

The child safety lock ensures that the hob settings cannot be accidentally changed, so you can use the hob safely when your children are around.

- OptiFit<sup>™</sup> frame
- 4 cooking zones
- Front controls
- Automax function
- Stop & Go with keep warm setting
- Residual heat indicators
- Minute minder
- 15 stage digital power level displays
- Child safety control lock
- Control lock
- Auto safety switch off
- Front left zone: Dual Hilight® zone
- Front right zone: Single Hilight® zone
- Rear left zone: Single Hilight® zone
- Rear right zone: Multi-purpose Hilight® zone