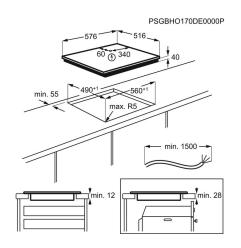

## **Product Specification**

| Hobs Dimensions                 | 576x516              |
|---------------------------------|----------------------|
| Aperture dimensions HxWxD in mm | 38x560x490           |
| Radius cutting                  | 5                    |
| Total electricity loading, W    | 7000                 |
| Cord Length                     | 0                    |
| Hob safety                      | Automatic Switch Off |
| Dial                            | 750/2200W/120/210mm  |
| Rear - Power/Diameter           | 1200W/145mm          |
| Right front - Power/Diameter    | 1200W/145mm          |
| Right rear - Power/Diameter     | 1500/2400W/170x265mm |
| Gas supply: natural gas         | No                   |
| Gas replacement                 | No                   |
| Gas replacement                 | No                   |
| Residual heat indicator         | 7 Segments           |
| Led Colour                      | Red                  |
| ProdPartCode                    | All Open             |
|                                 |                      |